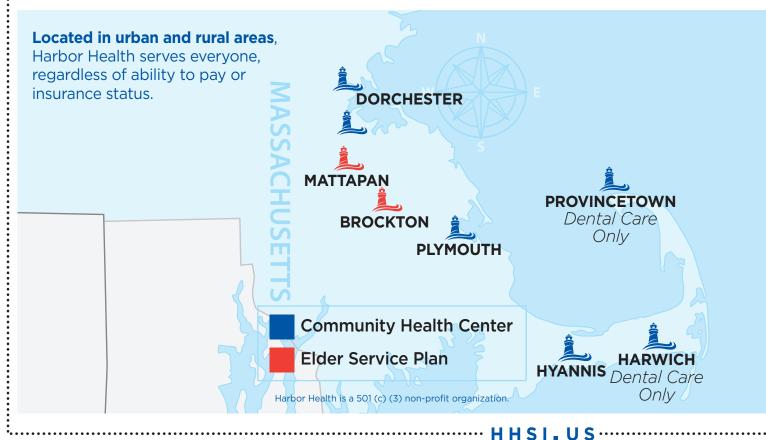

# Ellen Jones Community Dental Center

is a non-profit dental practice providing care to more than 3000 patients. It's one of the only dental practices on Cape Cod providing affordable services to MassHealth, underinsured, and uninsured patients. To meet growing needs, we're relocating and expanding in 2020 – and we need your support to do it!